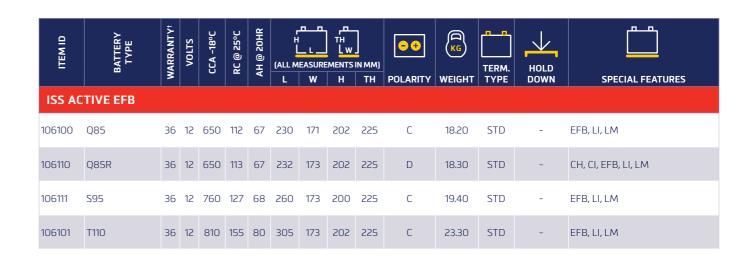

## **ISS Active EFB**

A range of original equipment (OE) grade Enhanced Flooded Batteries (EFB) which are used and endorsed by some of the world's leading car brands. The ISS Active EFB range is designed to help reduce fuel consumption and CO<sub>2</sub> emissions in vehicles fitted with standard Idle Stop Start systems.

- ✓ Direct OE replacement perfect for replacing your vehicle's original equipment battery\*
- Lithium carbon additive for up to 50% faster recharging and 2x higher cycling performance
- Thicker and stronger internal components for increased shock and vibration resistance
- Recommended upgrade for standard vehicles subjected to repeated short journeys